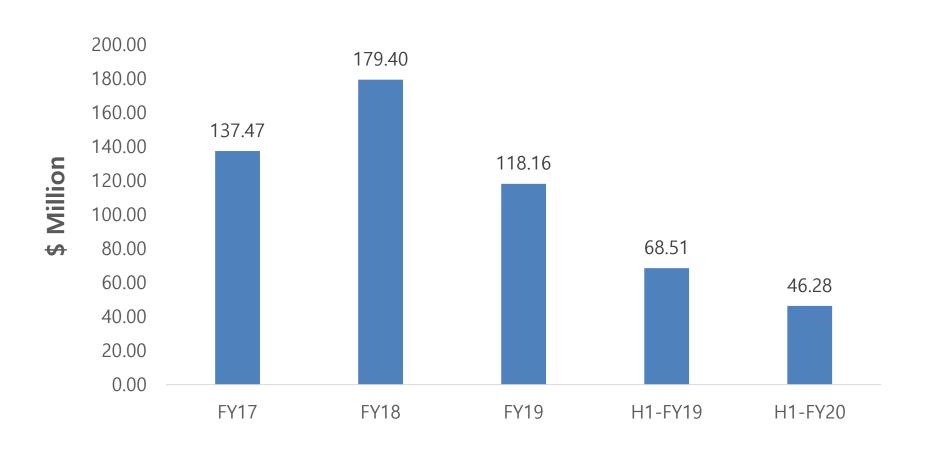

#### **E-Commerce Revenue Trend**

■ E-Commerce Revenue

### **Fact Sheet**

| Particulars                                                      |        | FY     | <b>2016-</b> 1 | 17     |        |        | FY     | 2017-1 | 18     |        |        | FY     | ′ 2018- | 19     |        | FY 20  | 19-20 |
|------------------------------------------------------------------|--------|--------|----------------|--------|--------|--------|--------|--------|--------|--------|--------|--------|---------|--------|--------|--------|-------|
| Tarriculais                                                      | Qī     | Q2     | Q3             | Q4     | FY     | Qī     | Q2     | Q3     | Q4     | FY     | Q1     | Q2     | Q3      | Q4     | FY     | Q1     | Q2    |
| Revenue (\$ Mn)                                                  | 32.68  | 32.11  | 40.98          | 31.70  | 137.47 | 39.85  | 44.35  | 51.49  | 43.71  | 179.40 | 38.23  | 30.28  | 25.82   | 23.83  | 118.16 | 24.22  | 22.06 |
| TTM Revenue (\$ Mn)                                              | 121.64 | 130.51 | 132.79         | 137.47 |        | 144.64 | 156.88 | 167.39 | 179.40 |        | 177.78 | 163.71 | 138.04  | 118.16 |        | 104.15 | 95.93 |
| Y-o-Y Growth                                                     | 83%    | 38%    | 6%             | 17%    | 29%    | 22%    | 38%    | 26%    | 38%    | 31%    | -4%    | -32%   | -50%    | -45%   | -34%   | -37%   | -27%  |
| Operating Cash Flows (\$<br>Mn)                                  |        |        |                |        |        | -2.14  | -2.42  | -0.46  | -3.22  | -8.24  | 0.37   | 1.01   | 1.43    | -0.09  | 2.72   | 0.43   | 0.03  |
| Working Capital                                                  | 8.53   | 12.39  | 6.62           | 6.36   | 6.36   | 9.54   | 13.43  | 14.62  | 19.01  | 19.01  | 17.33  | 15.37  | 14.78   | 14.33  | 14.33  | 14.22  | 14.20 |
| Inventory (\$ Mn) Accounts Receivable (\$ Mn)                    | 0.97   | 1.00   | 1.28           | 1.21   | 1.21   | 1.76   | 1.70   | 1.84   | 1.68   | 1.68   | 2.05   | 1.43   | 1.11    | 1.57   | 1.57   | 1.48   | 1.35  |
| Accounts Payable (\$ Mn)                                         | 5.41   | 6.23   | 5.18           | 3.65   | 3.65   | 4.39   | 5.15   | 5.43   | 6.24   | 6.24   | 5.21   | 3.69   | 3.91    | 4.18   | 4.18   | 4.24   | 3.92  |
| Net Working Capital (\$ Mn)                                      | 4.09   | 7.16   | 2.72           | 3.92   | 3.92   | 6.91   | 9.98   | 11.03  | 14.45  | 14.45  | 14.17  | 13.11  | 11.98   | 11.72  | 11.72  | 11.46  | 11.63 |
| Inventory Turnover, average<br>- TTM<br>Accounts Receivable Days |        |        |                |        |        | 10.9   | 11.6   | 10.3   | 8.7    | 8.7    | 7.7    | 7.0    | 6.1     | 5.7    | 5.7    | 5.3    | 5.0   |
| - TTM                                                            |        |        |                |        |        | 3.3    | 3.5    | 3.5    | 3.6    | 3.6    | 3.7    | 3.9    | 4.1     | 4.8    | 4.8    | 4.9    | 5.2   |
| Accounts Payable Days –<br>ITM                                   |        |        |                |        |        | 15.1   | 13.0   | 12.2   | 12.9   | 12.9   | 13.4   | 13.5   | 14.7    | 15.3   | 15.3   | 16.4   | 18.2  |