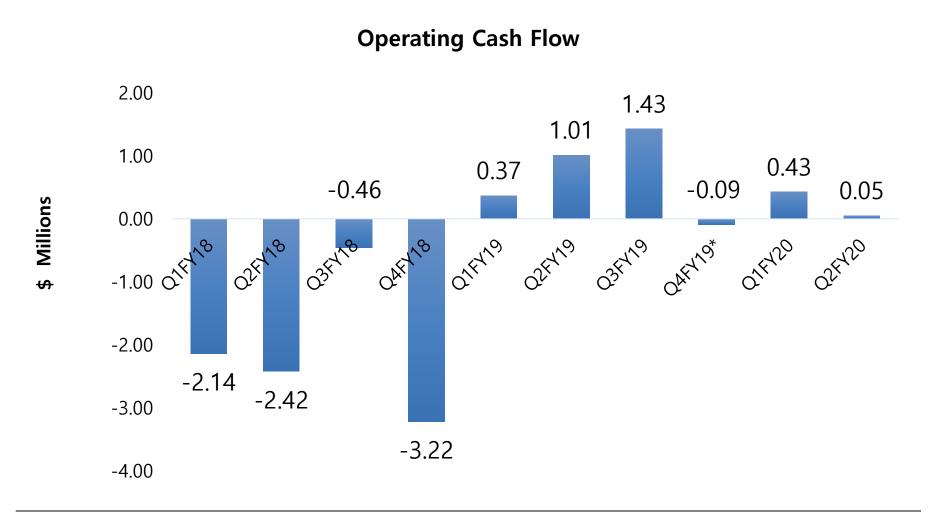

#### **E-Commerce Operating Cash Flow**

<sup>\*</sup>Operating Cash Flow for Q4FY19 was \$0.71 million, which after accounting for \$0.80 million income tax paid in the quarter came to \$(0.09) million.

### **Fact Sheet**

| Particulars                                                      |        | FY     | <b>2016-</b> 1 | 17     |        |        | FY     | 2017-1 | 18     |        |        | FY     | ′ 2018- | 19     |        | FY 20  | 19-20 |
|------------------------------------------------------------------|--------|--------|----------------|--------|--------|--------|--------|--------|--------|--------|--------|--------|---------|--------|--------|--------|-------|
| Tarriculais                                                      | Qī     | Q2     | Q3             | Q4     | FY     | Qī     | Q2     | Q3     | Q4     | FY     | Q1     | Q2     | Q3      | Q4     | FY     | Q1     | Q2    |
| Revenue (\$ Mn)                                                  | 32.68  | 32.11  | 40.98          | 31.70  | 137.47 | 39.85  | 44.35  | 51.49  | 43.71  | 179.40 | 38.23  | 30.28  | 25.82   | 23.83  | 118.16 | 24.22  | 22.06 |
| TTM Revenue (\$ Mn)                                              | 121.64 | 130.51 | 132.79         | 137.47 |        | 144.64 | 156.88 | 167.39 | 179.40 |        | 177.78 | 163.71 | 138.04  | 118.16 |        | 104.15 | 95.93 |
| Y-o-Y Growth                                                     | 83%    | 38%    | 6%             | 17%    | 29%    | 22%    | 38%    | 26%    | 38%    | 31%    | -4%    | -32%   | -50%    | -45%   | -34%   | -37%   | -27%  |
| Operating Cash Flows (\$<br>Mn)                                  |        |        |                |        |        | -2.14  | -2.42  | -0.46  | -3.22  | -8.24  | 0.37   | 1.01   | 1.43    | -0.09  | 2.72   | 0.43   | 0.03  |
| Working Capital                                                  | 8.53   | 12.39  | 6.62           | 6.36   | 6.36   | 9.54   | 13.43  | 14.62  | 19.01  | 19.01  | 17.33  | 15.37  | 14.78   | 14.33  | 14.33  | 14.22  | 14.20 |
| Inventory (\$ Mn) Accounts Receivable (\$ Mn)                    | 0.97   | 1.00   | 1.28           | 1.21   | 1.21   | 1.76   | 1.70   | 1.84   | 1.68   | 1.68   | 2.05   | 1.43   | 1.11    | 1.57   | 1.57   | 1.48   | 1.35  |
| Accounts Payable (\$ Mn)                                         | 5.41   | 6.23   | 5.18           | 3.65   | 3.65   | 4.39   | 5.15   | 5.43   | 6.24   | 6.24   | 5.21   | 3.69   | 3.91    | 4.18   | 4.18   | 4.24   | 3.92  |
| Net Working Capital (\$ Mn)                                      | 4.09   | 7.16   | 2.72           | 3.92   | 3.92   | 6.91   | 9.98   | 11.03  | 14.45  | 14.45  | 14.17  | 13.11  | 11.98   | 11.72  | 11.72  | 11.46  | 11.63 |
| Inventory Turnover, average<br>- TTM<br>Accounts Receivable Days |        |        |                |        |        | 10.9   | 11.6   | 10.3   | 8.7    | 8.7    | 7.7    | 7.0    | 6.1     | 5.7    | 5.7    | 5.3    | 5.0   |
| - TTM                                                            |        |        |                |        |        | 3.3    | 3.5    | 3.5    | 3.6    | 3.6    | 3.7    | 3.9    | 4.1     | 4.8    | 4.8    | 4.9    | 5.2   |
| Accounts Payable Days –<br>ITM                                   |        |        |                |        |        | 15.1   | 13.0   | 12.2   | 12.9   | 12.9   | 13.4   | 13.5   | 14.7    | 15.3   | 15.3   | 16.4   | 18.2  |